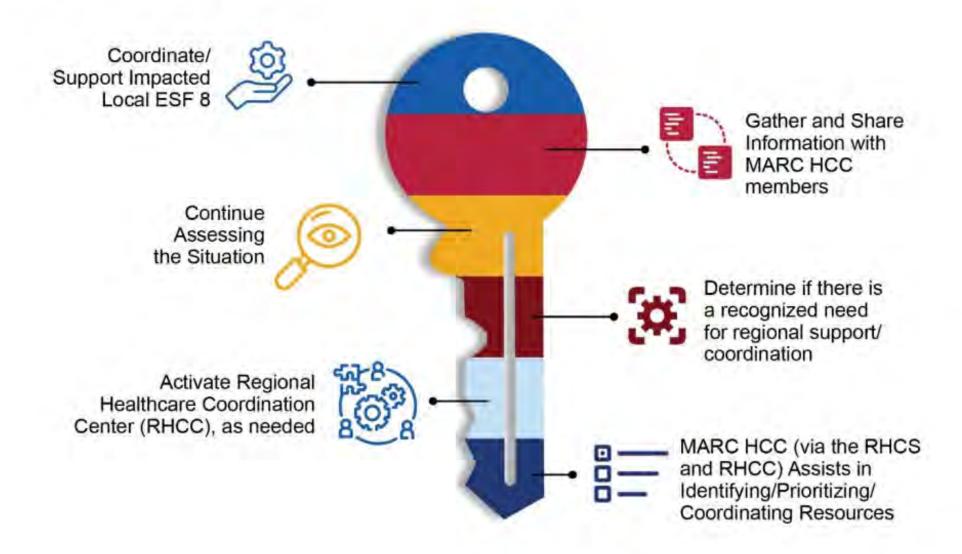

#### Triggers that initiate the MARC HCC Response Plan

Significant Public Health and/or Medical Incident Occurs or is Anticipated

MARC HCC Duty Officer receives a telephone call (913-608-9425) from a HCC member requesting monitoring or activation of the HCC Response Plan

MARC HCC Duty Officer notifies the MARC HCC Threat Assessment Team via elCS

MARC HCC Threat Assessment conducts a threat assessment via Conference Call or In-Person Meeting Call

Note: Additional attendees may include the impacted HCC member(s) and/or Local ESF8

MARC HCC Threat Assessment determines the appropriate response level and appropriate next steps.

MARC HCC Threat Assessment notifies the MARC HCC members via elCS and/or WebEOC and/or email of the:

- **Potential Next Steps:**
- · No Further Action Necessary
- · Continue Monitoring
- Activation of Regional Healthcare Coordination

- · 2. Response Level
- · 3. Next Steps

(as appropriate)

Activation of RHCS Needed

Team members
evaluate and discuss
next steps based on
population, agency,
and regional
impacts.

Each discipline represented evaluates based on their scope, expertise and any possible resources they may have to assist if needed.