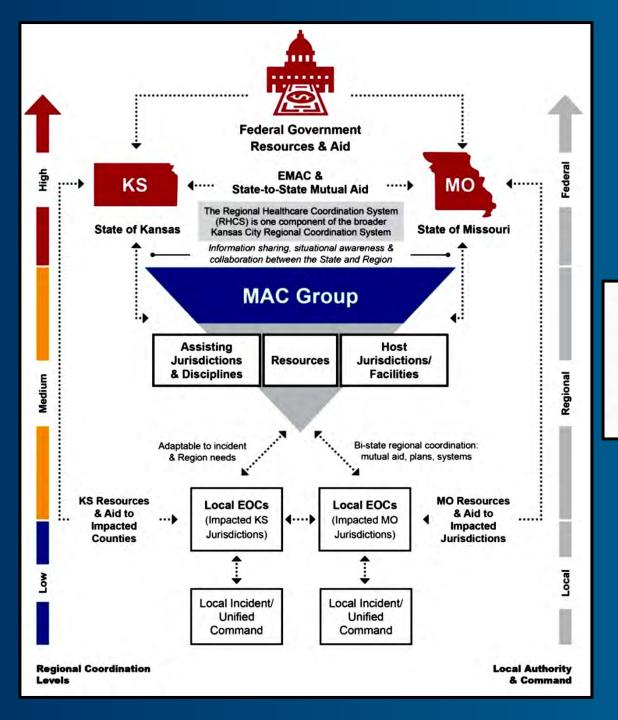

## MARC RHSCC Circle of Friends

The MARC Health Care
Coalition exists as the health
and medical arm of the
Regional Homeland Security
Coordinating Committee. This
structure allows collaboration
and coordination across
disciplines and agencies to
ensure inclusive planning and
response.

#### Regional Healthcare Coordination System (RHCS)

The information sharing and coordination mechanism for the MARC HCC Response Plan is the Regional Healthcare Coordination System (RHCS), which specifically addresses public health and medical needs within the Region. The nature of the incident/event and corresponding and evolving prevention, preparedness, mitigation, response and recovery needs will largely determine which participants (i.e. coalition members) will make up the RHCS at any given time during a public health and/or medical incident/event.