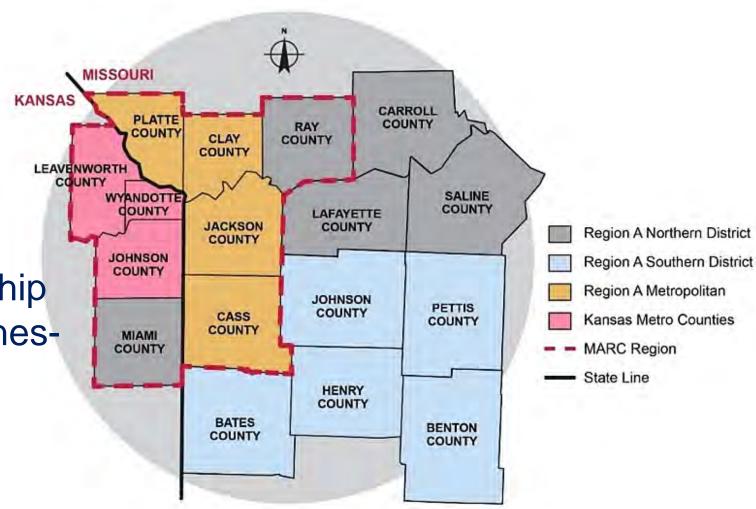

## MARC-HCC

MID-AMERICA REGIONAL COUNCIL
HEALTH CARE COALITION

Collaborating to Advance Health Care System Resilience

Counties: 13 (16 with KS)

Population: 1.45M

• 2.3M with Kansas Metro

Member Organizations: 267

Active & engaged membership

 Work closely across state lines-(Kansas City Metro)

Urban and rural