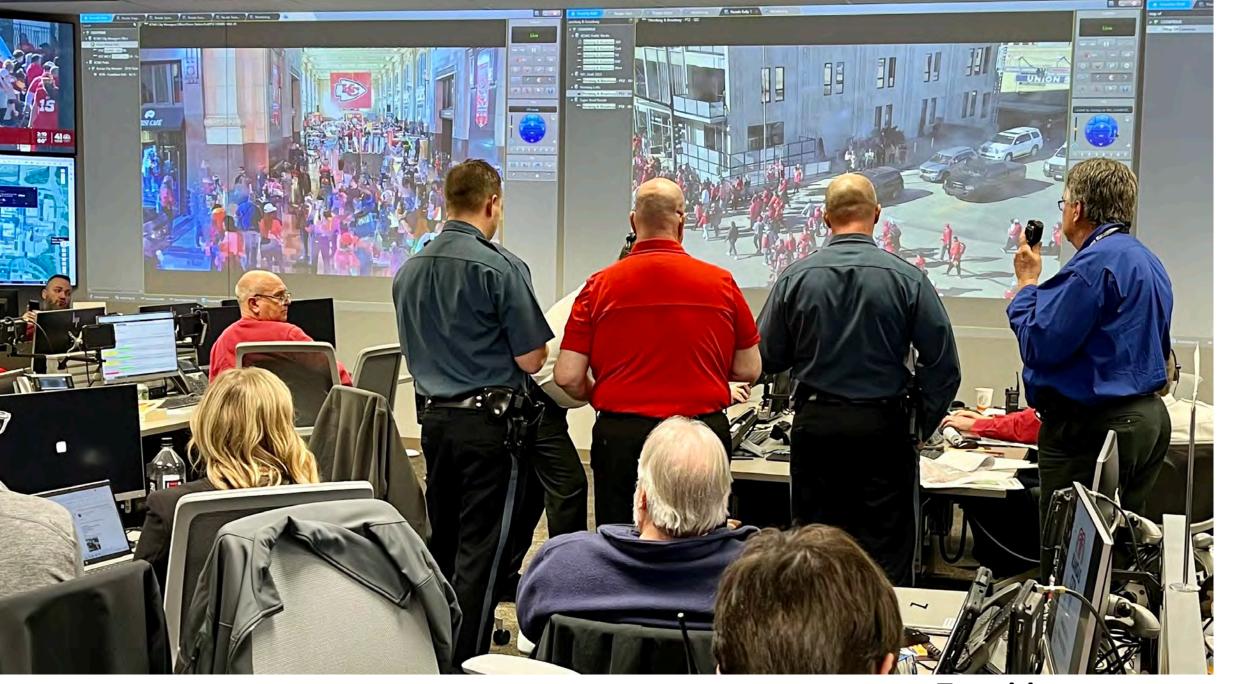

#### **Parade**

- Situational Awareness
   Updates (eICS)
- Connected to boots on the ground
- Continuous monitoring
  - City Cameras
  - Live broadcasts
  - Radio Traffic
  - Web EOC

#### SUPERBOWL PARADE TIMELINE

1:51 PM "1190....

WE HAVE
SHOTS FIRED
JUST WEST OF
THE STAGE"

Transition to response.