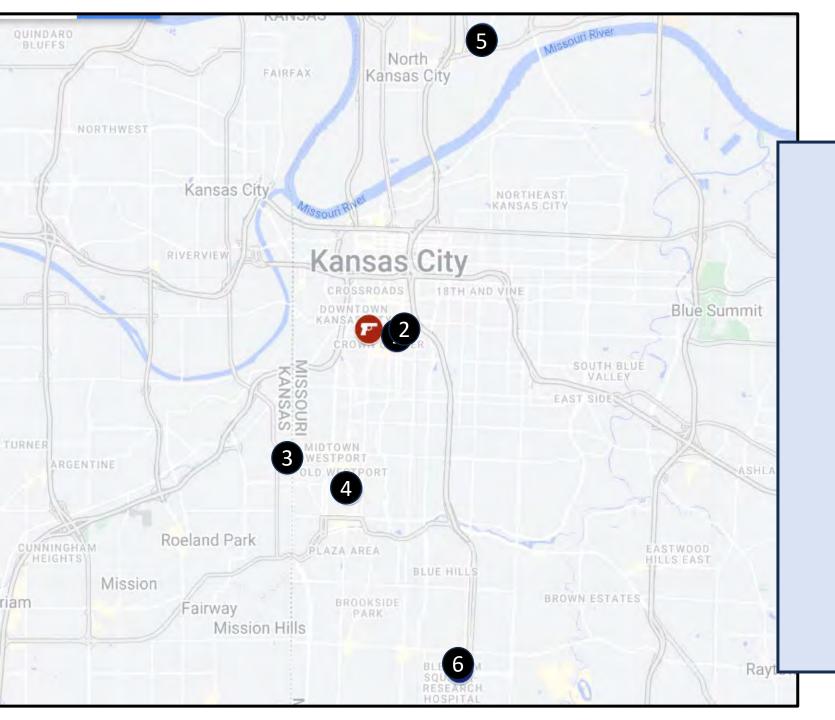

#### Patients were seen at 10 different facilities

Discharged

In Process

12

Admitted

Transferred

Morgue

Gun shot wounds

Green

10

14

Received Unknown

40

- Fleeing/trampling injuries
- Behavioral health

- Children's Mercy Hospital
  Level 1 Trauma; 0.8 Miles
- 2 University Health-TMC
  Level 1 Trauma; 0.8 Miles
- The University of Kansas Level 1 Trauma; 2.8 Miles
- Saint Luke's Hospital-Plaza Level 1 Trauma; 3.4 Miles
- North Kansas City Hospital Level 2 Trauma; 6.6 Miles
- Research Medical Center Level 1 Trauma; 6.8 Miles