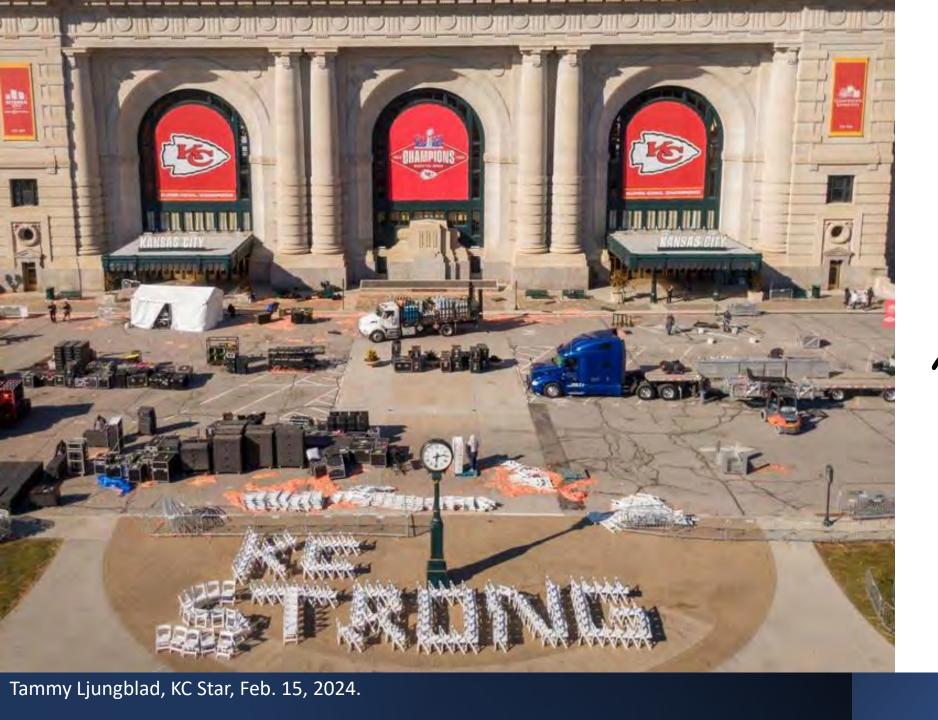

KC Championship Parade & Victory Rally: February 14, 2024

### Good work on a bad day.