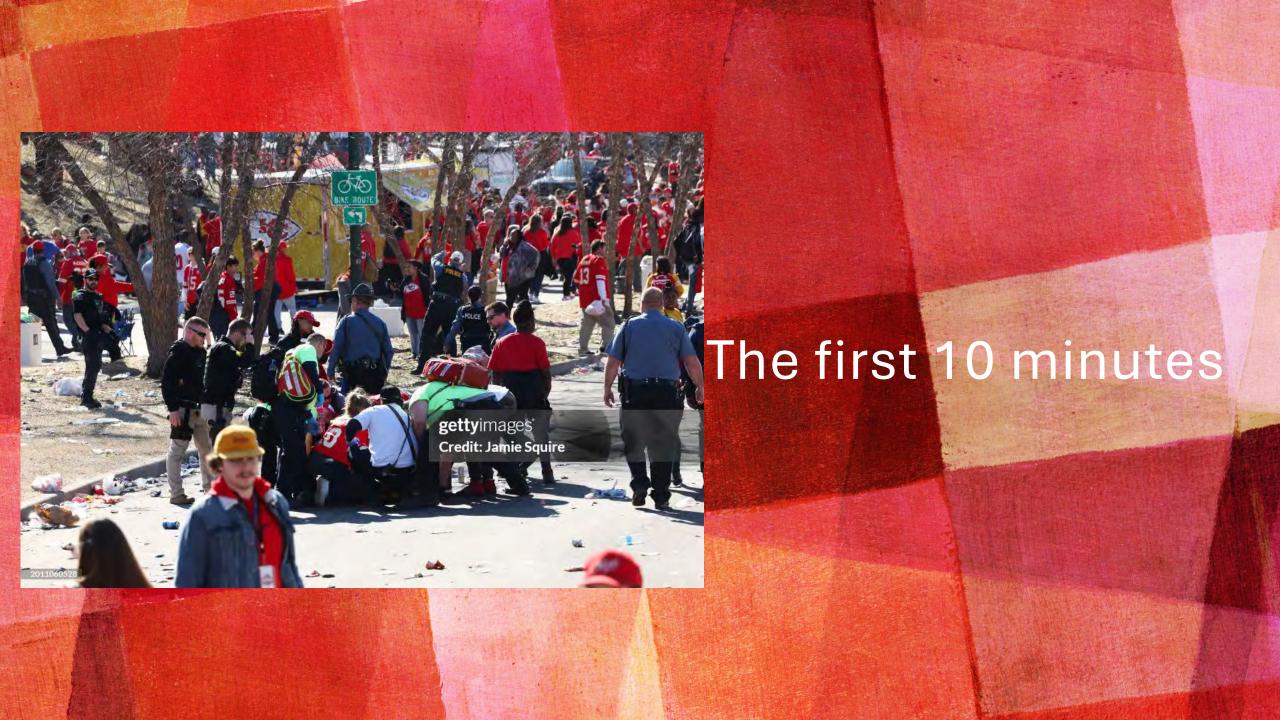

#### SUPERBOWL PARADE TIMELINE

1:51 PM "1190....

WE HAVE
SHOTS FIRED
JUST WEST OF
THE STAGE"

Transition to response.