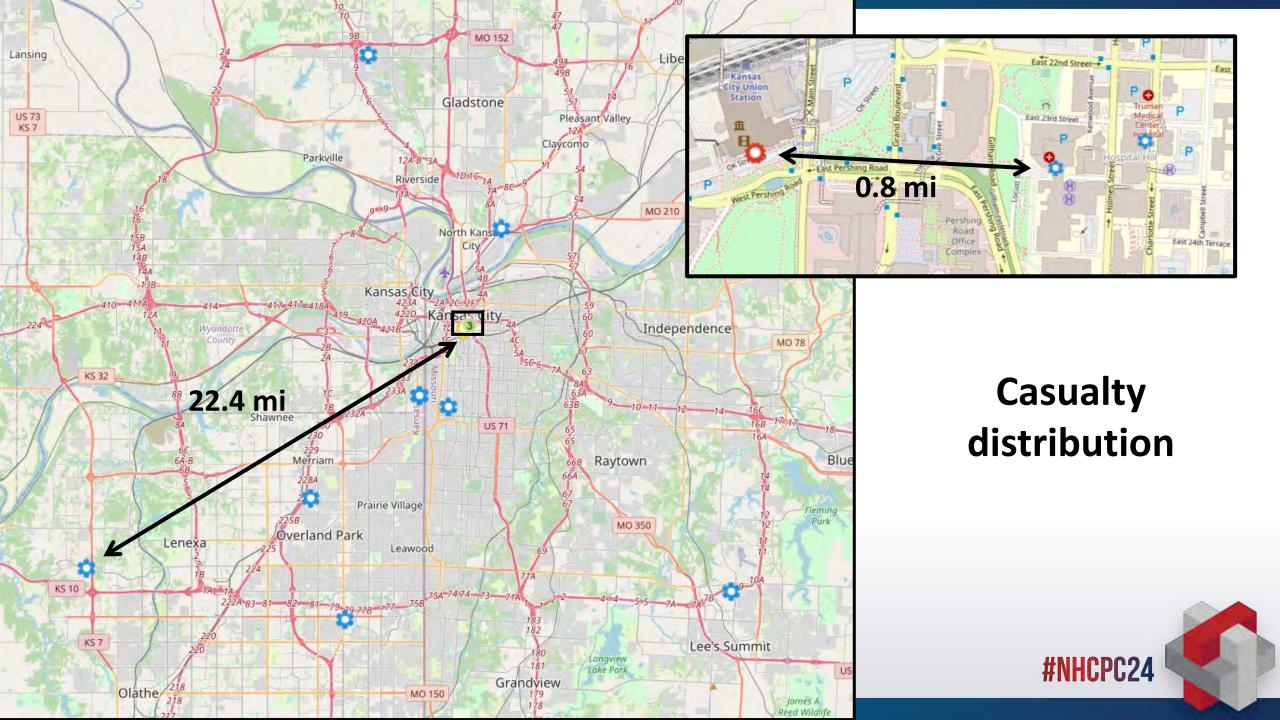

#### Patients were seen at 10 different facilities

Discharged

In Process

12

Admitted

Transferred

Morgue

Gun shot wounds

Green

10

14

Received Unknown

40

- Fleeing/trampling injuries
- Behavioral health

- Children's Mercy Hospital
  Level 1 Trauma; 0.8 Miles
- 2 University Health-TMC
  Level 1 Trauma; 0.8 Miles
- The University of Kansas Level 1 Trauma; 2.8 Miles
- Saint Luke's Hospital-Plaza Level 1 Trauma; 3.4 Miles
- North Kansas City Hospital Level 2 Trauma; 6.6 Miles
- Research Medical Center Level 1 Trauma; 6.8 Miles