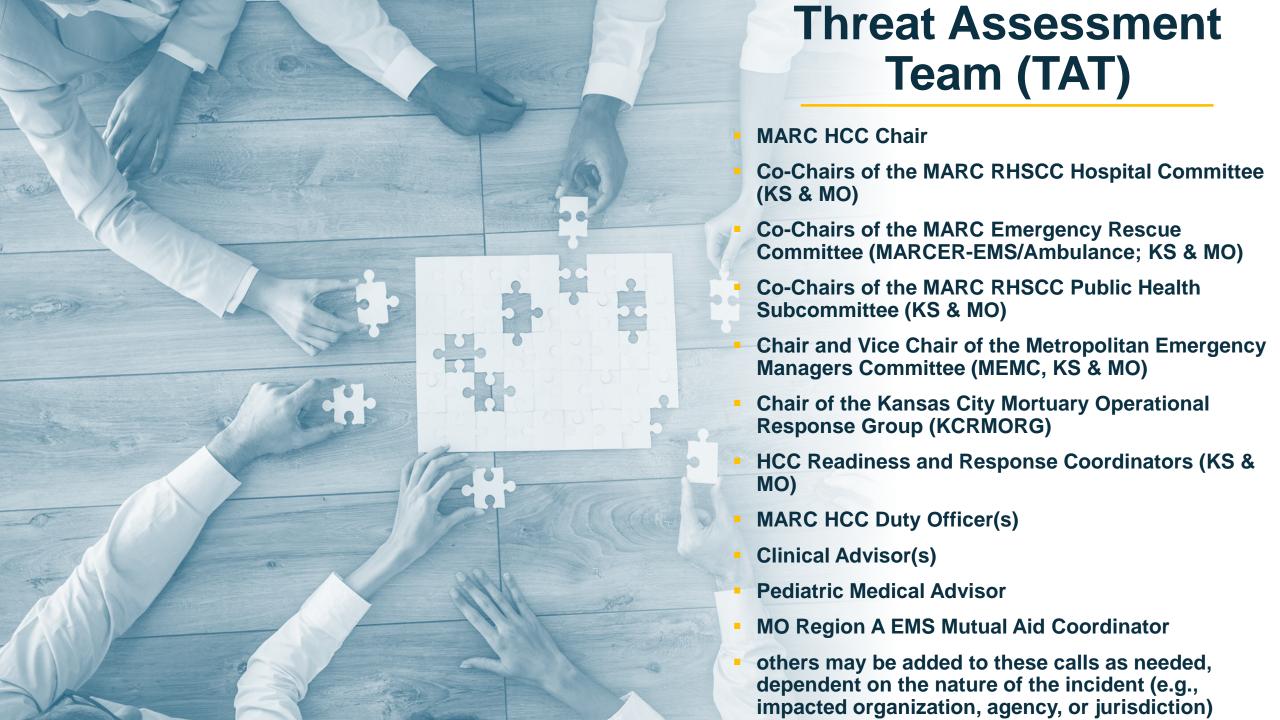

MARC HCC Duty Officer notifies the MARC HCC Threat Assessment Team via elCS

MARC HCC Threat Assessment conducts a threat assessment via Conference Call or In-Person Meeting Call

Note: Additional attendees may include the impacted HCC member(s) and/or Local ESF8