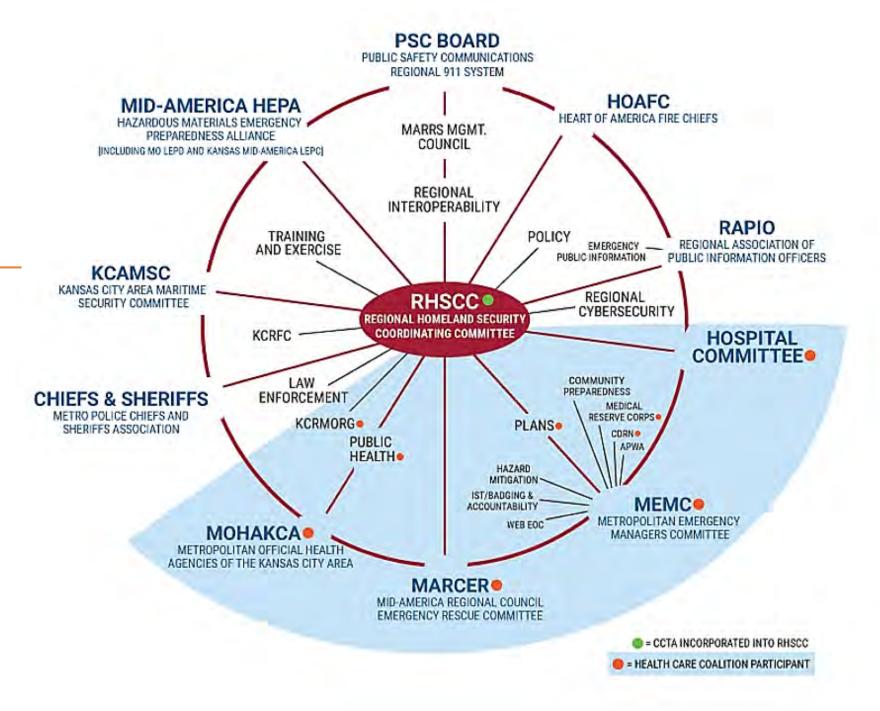

## MARC RHSCC Circle of Friends

The MARC Health Care
Coalition exists as the health
and medical arm of the
Regional Homeland Security
Coordinating Committee. This
structure allows collaboration
and coordination across
disciplines and agencies to
ensure inclusive planning and
response.

'HCCs collaborate to ensure each member has what it needs to respond to emergencies and other events, including medical equipment and supplies, realtime information, communication systems, and educated and trained health care personnel in the event of an emergency,' (ASPR).