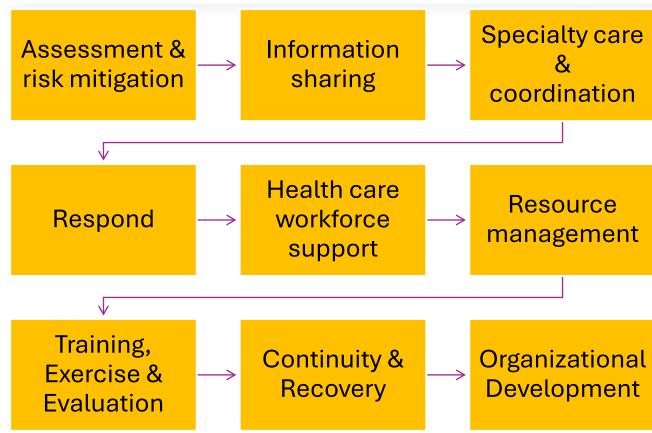

#### **Core Functions**

#### Regional Healthcare Coordination System (RHCS)

The information sharing and coordination mechanism for the MARC HCC Response Plan is the Regional Healthcare Coordination System (RHCS), which specifically addresses public health and medical needs within the Region. The nature of the incident/event and corresponding and evolving prevention, preparedness, mitigation, response and recovery needs will largely determine which participants (i.e. coalition members) will make up the RHCS at any given time during a public health and/or medical incident/event.

#### Key Components of the RHCS